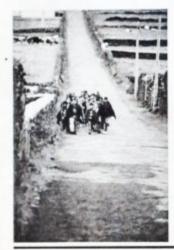

## Álbum dos Rome I Com Corganização: Mário Moura

Organização: Mário Moura

Suplemento patrocinado por José Dâmaso & Filhas, Lda.

O Pastor e o jovem Mestre

Outro Mestre

Futuro Mestre?

Durante sensivelmente uma semana percorrem a ilha no sentido dos ponteiros do relógio...

entoando a Ave-Maria dos Romeiros, fundindo-se com a natureza...

A penitência

O túnel

A caridade

O descanso do Romeiro

Jestemunhos

Missa diária

Encontro de famílias