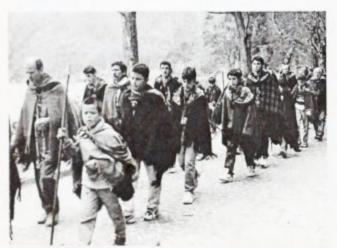

## Álbum dos Rome I Com Corganização: Mário Moura

Organização: Mário Moura

Suplemento patrocinado por José Dâmaso & Filhas, Lda.

O Pastor e o jovem Mestre

Outro Mestre

Futuro Mestre?

Durante sensivelmente uma semana percorrem a ilha no sentido dos ponteiros do relógio...

entoando a Ave-Maria dos Romeiros, fundindo-se com a natureza...

A penitência

O túnel

A caridade

O descanso do Romeiro

Jestemunhos

Missa diária

Encontro de famílias