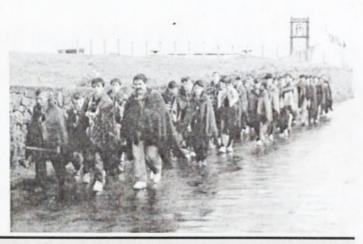

## Álbum dos Rome I Com Corganização: Mário Moura

Organização: Mário Moura

Suplemento patrocinado por José Dâmaso & Filhas, Lda.

O Pastor e o jovem Mestre

Outro Mestre

Futuro Mestre?

Durante sensivelmente uma semana percorrem a ilha no sentido dos ponteiros do relógio...

entoando a Ave-Maria dos Romeiros, fundindo-se com a natureza...

A penitência

O túnel

A caridade

O descanso do Romeiro

Jestemunhos

Missa diária

Encontro de famílias