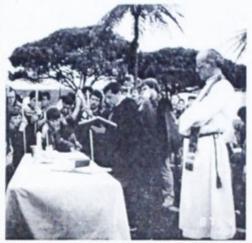

## Álbum dos Rome I Com Corganização: Mário Moura

Organização: Mário Moura

Suplemento patrocinado por José Dâmaso & Filhas, Lda.

O Pastor e o jovem Mestre

Outro Mestre

Futuro Mestre?

Durante sensivelmente uma semana percorrem a ilha no sentido dos ponteiros do relógio...