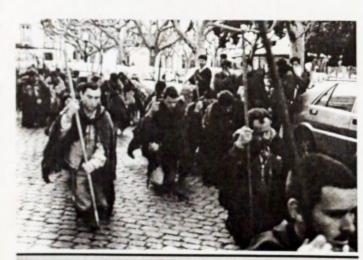

## Álbum dos Rome I Com Corganização: Mário Moura

Organização: Mário Moura

Suplemento patrocinado por José Dâmaso & Filhas, Lda.

O Pastor e o jovem Mestre

Outro Mestre

Futuro Mestre?

Durante sensivelmente uma semana percorrem a ilha no sentido dos ponteiros do relógio...

entoando a Ave-Maria dos Romeiros, fundindo-se com a natureza...

A penitência

O túnel

A caridade

O descanso do Romeiro

Jestemunhos

Missa diária

Encontro de famílias