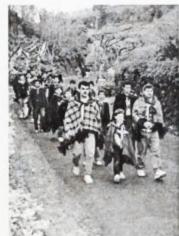

## Álbum dos Rome I Com Corganização: Mário Moura

Organização: Mário Moura

Suplemento patrocinado por José Dâmaso & Filhas, Lda.

O Pastor e o jovem Mestre

Outro Mestre

Futuro Mestre?

Durante sensivelmente uma semana percorrem a ilha no sentido dos ponteiros do relógio...

entoando a Ave-Maria dos Romeiros, fundindo-se com a natureza...

A penitência

O túnel

A caridade

O descanso do Romeiro

Jestemunhos

Missa diária

Encontro de famílias