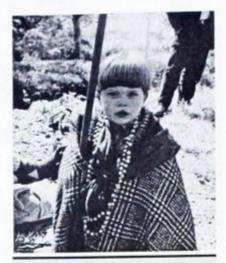

## Álbum dos Rome I Com Corganização: Mário Moura

Organização: Mário Moura

Suplemento patrocinado por José Dâmaso & Filhas, Lda.

O Pastor e o jovem Mestre

Outro Mestre

Futuro Mestre?

Durante sensivelmente uma semana percorrem a ilha no sentido dos ponteiros do relógio...

entoando a Ave-Maria dos Romeiros, fundindo-se com a natureza...

A penitência

O túnel

A caridade

O descanso do Romeiro

Jestemunhos

Missa diária

Encontro de famílias