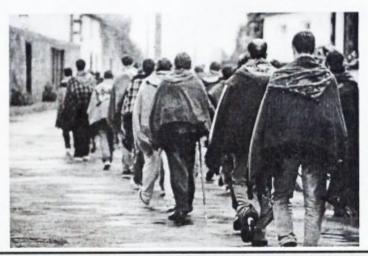

## Álbum dos Rome I Com Corganização: Mário Moura

Organização: Mário Moura

Suplemento patrocinado por José Dâmaso & Filhas, Lda.

O Pastor e o jovem Mestre

Outro Mestre

Futuro Mestre?

Durante sensivelmente uma semana percorrem a ilha no sentido dos ponteiros do relógio...

entoando a Ave-Maria dos Romeiros, fundindo-se com a natureza...

A penitência

O túnel

A caridade

O descanso do Romeiro

Jestemunhos

Missa diária

Encontro de famílias